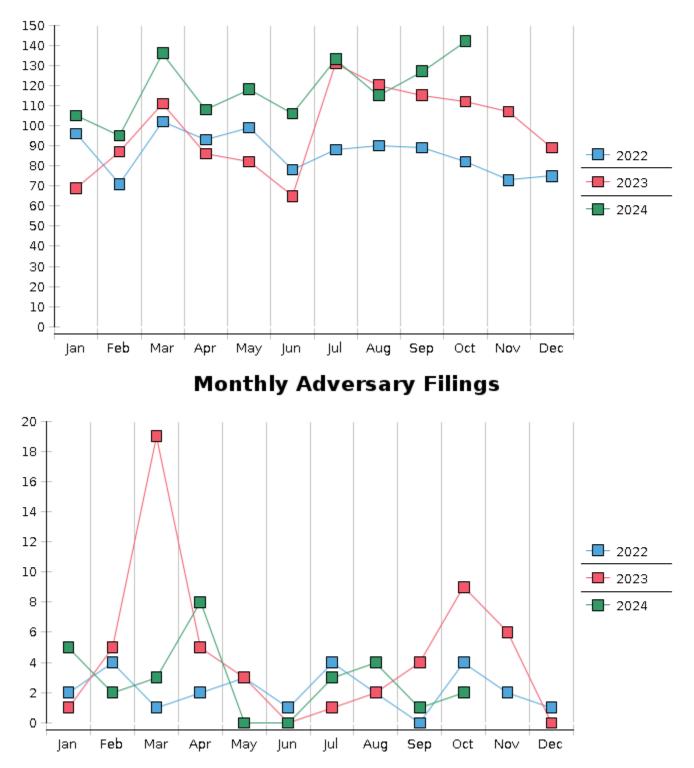

## United States Bankruptcy Court - District of New Mexico Statistics - Year-To-Date Totals

| 2024                            | January | February | March  | April  | May    | June   | July   | August | September | October | November | December | Total YTD |
|---------------------------------|---------|----------|--------|--------|--------|--------|--------|--------|-----------|---------|----------|----------|-----------|
| FILED                           |         |          |        |        |        |        |        |        |           |         |          |          | FILED     |
| Chapter 7 Combined              | 92      | 86       | 117    | 92     | 96     | 90     | 111    | 102    | 113       | 119     |          |          | 1018      |
| Chapter 11                      | 1       | 1        | 0      | 1      | 1      | 0      | 1      | 0      | 0         | 0       |          |          | 5         |
| Chapter 12                      | 0       | 0        | 0      | 0      | 0      | 0      | 0      | 0      | 0         | 0       |          |          | 0         |
| Chapter 13                      | 12      | 8        | 19     | 15     | 21     | 16     | 21     | 13     | 14        | 23      |          |          | 162       |
| Total Filed for Month           | 105     | 95       | 136    | 108    | 118    | 106    | 133    | 115    | 127       | 142     |          |          |           |
| Totals Filed Year-to-Date       | 105     | 200      | 336    | 444    | 562    | 668    | 801    | 916    | 1043      | 1185    |          |          | 1185      |
| CLOSED                          |         |          |        |        |        |        |        |        |           |         |          |          | CLOSED    |
| Chapter 7 Combined Total        | 131     | 96       | 97     | 84     | 104    | 100    | 134    | 84     | 129       | 80      |          |          | 1039      |
| Asset                           | 7       | 6        | 5      | 7      | 13     | 4      | 3      | 3      | 4         | 3       |          |          | 55        |
| No Asset                        | 124     | 90       | 92     | 77     | 91     | 96     | 131    | 81     | 125       | 77      |          |          | 984       |
| Chapter 11                      | 1       | 0        | 0      | 1      | 1      | 1      | 2      | 1      | 2         | 1       |          |          | 10        |
| Chapter 12                      | 0       | 0        | 0      | 0      | 0      | 0      | 0      | 0      | 0         | 0       |          |          | 0         |
| Chapter 13                      | 15      | 26       | 15     | 19     | 23     | 25     | 16     | 13     | 25        | 19      |          |          | 196       |
| Totals Closed for Month         | 147     | 122      | 112    | 104    | 128    | 126    | 152    | 98     | 156       | 100     |          |          |           |
| Totals Closed Year-to-Date      | 147     | 269      | 381    | 485    | 613    | 739    | 891    | 989    | 1145      | 1245    |          |          | 1245      |
| Closing Breakdown               |         |          |        |        |        |        |        |        |           |         | _        |          |           |
| Closed by Case Managers         | 30      | 42       | 38     | 40     | 49     | 40     | 34     | 27     | 40        | 30      |          |          | 370       |
| Closed Automatically            | 117     | 80       | 74     | 64     | 79     | 86     | 118    | 71     | 116       | 70      |          |          | 875       |
| Percent Closed by Case Managers | 20.41%  | 34.43%   | 33.93% | 38.46% | 38.28% | 31.75% | 22.37% | 27.55% | 25.64%    | 30.0%   |          |          | 29.72%    |
| Percent Closed Automatically    | 79.59%  | 65.57%   | 66.07% | 61.54% | 61.72% | 68.25% | 77.63% | 72.45% | 74.36%    | 70.0%   |          |          | 70.28%    |
| PENDING                         |         |          |        |        |        |        |        |        |           |         | _        |          |           |
| Chapter 7                       | 451     | 442      | 463    | 472    | 465    | 455    | 433    | 453    | 439       | 479     |          |          |           |
| Chapter 11                      | 19      | 20       | 20     | 20     | 20     | 19     | 18     | 17     | 15        | 14      |          |          |           |
| Chapter 12                      | 0       | 0        | 0      | 0      | 0      | 0      | 0      | 0      | 0         | 0       |          |          |           |
| Chapter 13                      | 614     | 595      | 598    | 595    | 594    | 585    | 590    | 589    | 578       | 582     |          |          |           |
| Total Pending for Month         | 1084    | 1057     | 1081   | 1087   | 1079   | 1059   | 1041   | 1059   | 1032      | 1075    |          |          |           |
| Adversary Proceedings           |         |          |        |        |        |        |        |        |           |         |          |          | AP        |
| Filed                           | 5       | 2        | 3      | 8      | 0      | 0      | 3      | 4      | 1         | 2       |          |          | 28        |
| Closed                          | 3       | 3        | 7      | 5      | 3      | 2      | 1      | 2      | 3         | 1       |          |          | 30        |
| Total Adversaries Pending       | 45      | 45       | 41     | 44     | 41     | 39     | 41     | 43     | 41        | 42      |          |          |           |

### **Monthly Bankruptcy Filings**