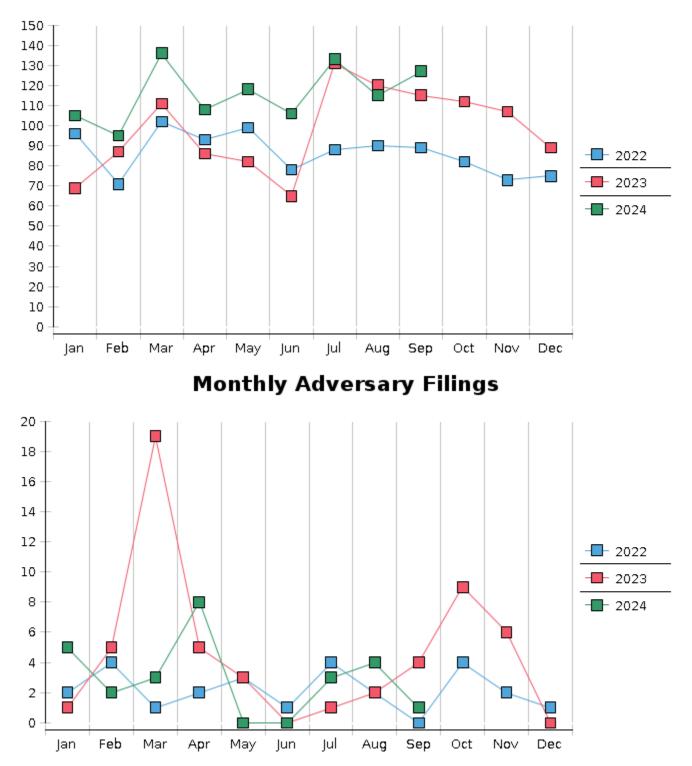

## United States Bankruptcy Court - District of New Mexico Statistics - Year-To-Date Totals

| 2024                            | January | February | March  | April  | May    | June   | July   | August | September | October | November | December | Total YTD |
|---------------------------------|---------|----------|--------|--------|--------|--------|--------|--------|-----------|---------|----------|----------|-----------|
| FILED                           |         |          |        |        |        |        |        |        |           |         |          |          | FILED     |
| Chapter 7 Combined              | 92      | 86       | 117    | 92     | 96     | 90     | 111    | 102    | 113       |         |          |          | 899       |
| Chapter 11                      | 1       | 1        | 0      | 1      | 1      | 0      | 1      | 0      | 0         |         |          |          | 5         |
| Chapter 12                      | 0       | 0        | 0      | 0      | 0      | 0      | 0      | 0      | 0         |         |          |          | 0         |
| Chapter 13                      | 12      | 8        | 19     | 15     | 21     | 16     | 21     | 13     | 14        |         |          |          | 139       |
| Total Filed for Month           | 105     | 95       | 136    | 108    | 118    | 106    | 133    | 115    | 127       |         |          |          |           |
| Totals Filed Year-to-Date       | 105     | 200      | 336    | 444    | 562    | 668    | 801    | 916    | 1043      |         |          |          | 1043      |
| CLOSED                          |         |          |        |        |        |        |        |        |           |         |          |          | CLOSED    |
| Chapter 7 Combined Total        | 131     | 96       | 97     | 84     | 104    | 100    | 134    | 84     | 129       |         |          |          | 959       |
| Asset                           | 7       | 6        | 5      | 7      | 13     | 4      | 3      | 3      | 4         |         |          |          | 52        |
| No Asset                        | 124     | 90       | 92     | 77     | 91     | 96     | 131    | 81     | 125       |         |          |          | 907       |
| Chapter 11                      | 1       | 0        | 0      | 1      | 1      | 1      | 2      | 1      | 2         |         |          |          | 9         |
| Chapter 12                      | 0       | 0        | 0      | 0      | 0      | 0      | 0      | 0      | 0         |         |          |          | 0         |
| Chapter 13                      | 15      | 26       | 15     | 19     | 23     | 25     | 16     | 13     | 25        |         |          |          | 177       |
| Totals Closed for Month         | 147     | 122      | 112    | 104    | 128    | 126    | 152    | 98     | 156       |         |          |          |           |
| Totals Closed Year-to-Date      | 147     | 269      | 381    | 485    | 613    | 739    | 891    | 989    | 1145      |         |          |          | 1145      |
| <b>Closing Breakdown</b>        |         |          |        |        |        |        |        |        |           |         |          |          |           |
| Closed by Case Managers         | 30      | 42       | 38     | 40     | 49     | 40     | 34     | 27     | 40        |         |          |          | 340       |
| Closed Automatically            | 117     | 80       | 74     | 64     | 79     | 86     | 118    | 71     | 116       |         |          |          | 805       |
| Percent Closed by Case Managers | 20.41%  | 34.43%   | 33.93% | 38.46% | 38.28% | 31.75% | 22.37% | 27.55% | 25.64%    |         |          |          | 29.69%    |
| Percent Closed Automatically    | 79.59%  | 65.57%   | 66.07% | 61.54% | 61.72% | 68.25% | 77.63% | 72.45% | 74.36%    |         |          |          | 70.31%    |
| PENDING                         |         |          |        |        |        |        |        |        |           |         |          |          |           |
| Chapter 7                       | 448     | 439      | 460    | 469    | 462    | 452    | 430    | 450    | 436       |         |          |          |           |
| Chapter 11                      | 19      | 20       | 20     | 20     | 20     | 19     | 18     | 17     | 15        |         |          |          |           |
| Chapter 12                      | 0       | 0        | 0      | 0      | 0      | 0      | 0      | 0      | 0         |         |          |          |           |
| Chapter 13                      | 617     | 598      | 601    | 598    | 597    | 588    | 593    | 592    | 581       |         |          |          |           |
| Total Pending for Month         | 1084    | 1057     | 1081   | 1087   | 1079   | 1059   | 1041   | 1059   | 1032      |         |          |          |           |
| Adversary Proceedings           |         |          |        |        |        |        |        |        |           |         | -        |          | AP        |
| Filed                           | 5       | 2        | 3      | 8      | 0      | 0      | 3      | 4      | 1         |         |          |          | 26        |
| Closed                          | 3       | 3        | 7      | 5      | 3      | 2      | 1      | 2      | 3         |         |          |          | 29        |
| Total Adversaries Pending       | 45      | 45       | 41     | 44     | 41     | 39     | 41     | 43     | 41        |         |          |          |           |

### **Monthly Bankruptcy Filings**